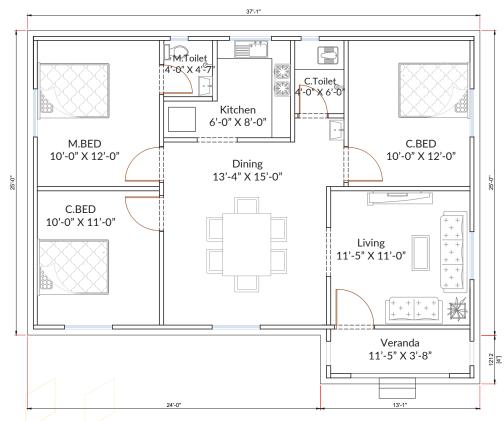

#### **CONSTRUCTION MATERIAL**

Exterior: Steel Siding

Interior: Moisture Proof Gypsum Board

Structure: LGS Structure

Roof: KY Roof Tile

Dining 13'-4" X 15'-0"

Area: 840 sft

Bedroom: 03

- 11'-2" X 10'-0"
- 10'-0" X 10'-0"
- 11'-2" X 9'-6"

Living & Dining 10'-0" X 14'-8"

Floor Plan 840 sft

Veranda 6'-6" X 9'-10"

Toilet: 02

- 6'-0" X 4'-3"
- 6'-0" X 4'-3"

Kitchen 5'-10" X 8'-0"

#### **CONSTRUCTION MATERIAL**

**Exterior: Steel Siding** 

Interior: Moisture Proof Gypsum Board

Structure: LGS Structure

Roof: KY Roof Tile

Floor Plan 1620 sft