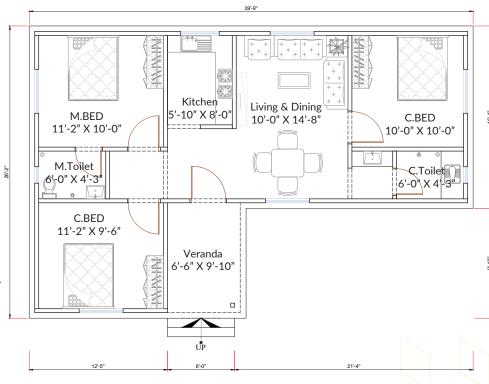

- 11'-2" X 10'-0"
- 10'-0" X 10'-0"
- 11'-2" X 9'-6"

Living & Dining 10'-0" X 14'-8"

Floor Plan 840 sft

Veranda 6'-6" X 9'-10"

Toilet: 02

- 6'-0" X 4'-3"
- 6'-0" X 4'-3"

Kitchen 5'-10" X 8'-0"