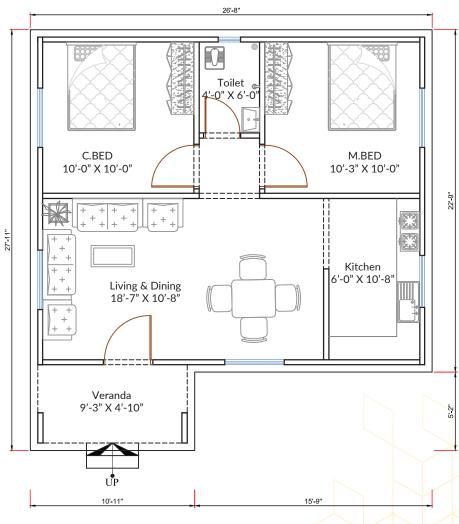

# Structural Detail Of TWO TONE HOUSE

Area: 662 sft

Bedroom: 02

- 10'-0" X 10'-0"
- 10'-3" X 10'-0"

Living & Dining 18'-7" X 10'-8"

Toilet 4'-0" X 6'-0"

Kitchen 6'-0"X 10'-8"

Floor Plan 662 sft

#### **CONSTRUCTION MATERIAL**

**Exterior: Steel Siding** 

Interior: Moisture Proof Gypsum Board

Structure: LGS Structure

Roof: KY Roof Tile