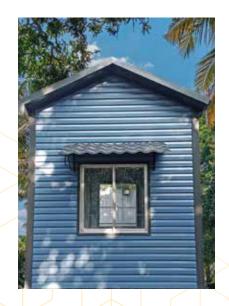

Keeping that in mind, KY Steel, one of the leading CI Sheet Manufacturers in Bangladesh, has geared up to provide a sustainable new housing solution with state-of-the-art technology and with raw materials the company produces. KY Two Tone is a new venture of KY Steel, delivering a well-engineered housing solution with the Light Gauge Steel Structure system for the first time in Bangladesh.

It is the most commonly used structural system in Australia, America, Europe, the Middle East, etc. This system is gaining popularity in India, Pakistan, Sri Lanka, the UAE, and Myanmar.