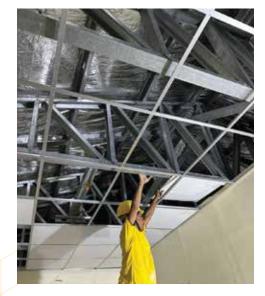

# Light Gauge Steel Construction

Light Gauge Steel (LGS) frames are constructed from structural-grade cold rolled steel that has been shaped using a state-of-art computerized roll-forming machine with features like built-in notches, dimpling, slots, and service holes. These frames are put together using premium quality metal screws and constructions to create the LGS wall and roof structures of the house.

For corrosion prevention, the steel utilized in LGS forms is covered with a layer of Zinc (Galvanized) or a combination of Zinc and aluminum (Galvalume). The thickness of this coating can be adjusted to suit a variety of environments.