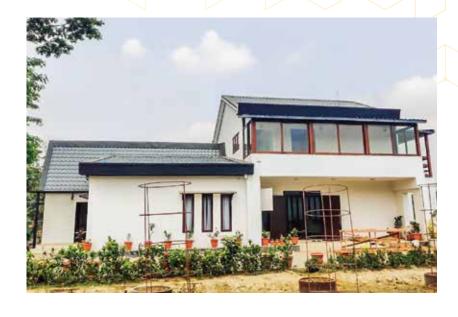

Keeping that in mind, KY Steel, one of the leading CI Sheet Manufacturers in Bangladesh, has geared up to provide a sustainable new housing solution with state-of-the-art technology and with raw materials the company produces. KY Two Tone is a new venture of KY Steel, delivering a well-engineered housing solution with the Light Gauge Steel Structure system for the first time in Bangladesh.

It is the most commonly used structural system in Australia, America, Europe, the Middle East, etc. This system is gaining popularity in India, Pakistan, Sri Lanka, the UAE, and Myanmar.