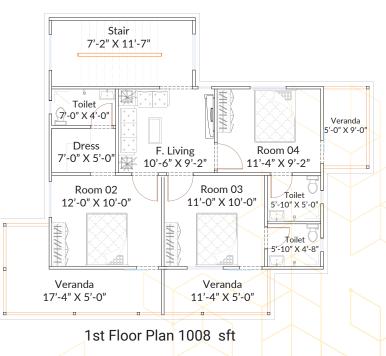

#### **Ground Floor**

- 01 Bedroom
- 01 Toilet
- 01 Kitchen
- 01 Living & Dining
- 02 Veranda

#### 1st Floor

- 03 Bedroom
- 01 Family Living Room
- 03 Toilet
- 03 Veranda
- 01 Dressing Room