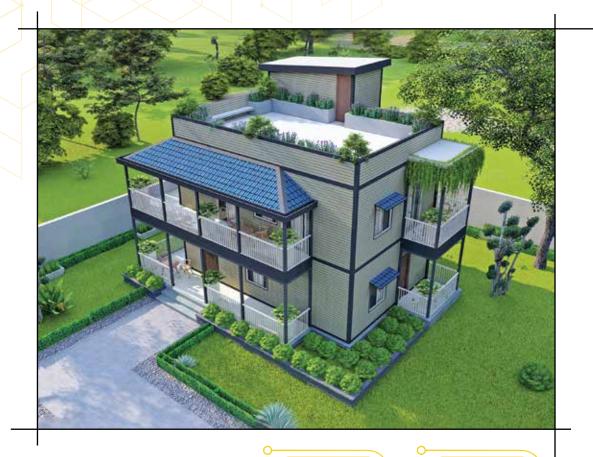

#### CONSTRUCTION MATERIAL

**Exterior: Steel Siding** 

Interior: Moisture Proof Gypsum Board

Structure: LGS Structure

Roof: KY Roof Tile

Area: 1620 sft

**Foyer Space** 

Bedroom: 04

- 12'-0" X 12'-0"
- 10'-6" X 12'-0"
- 11'-4" X 9'-6"
- 12'-0" X 11'-0"

Living: 02

- 16'-5" X 11'-0"
- 10'-3" X 12'-6"

Dining 14'-0" X 9'-6"

- 8'-0" X 5'-0"
- 4'-0" X 6'-0"
- 7'-9" X 3'-7"

Kitchen 11'-0' 'X 5'-7"

Veranda: 02

11'-10" X 7'-10"

- 4'-5" X 5'-8"