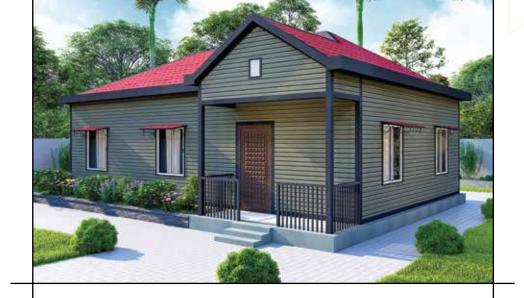

Keeping that in mind, KY Steel, one of the leading CI Sheet Manufacturers in Bangladesh, has geared up to provide a sustainable new housing solution with state-of-the-art technology and with raw materials the company produces. KY Two Tone is a new venture of KY Steel, delivering a well-engineered housing solution with the Light Gauge Steel Structure system for the first time in Bangladesh.

# Light Gauge Steel Construction

Light Gauge Steel (LGS) frames are constructed from structural-grade cold rolled steel that has been shaped using a state-of-art computerized roll-forming machine with features like built-in notches, dimpling, slots, and service holes. These frames are put together using premium quality metal screws and constructions to create the LGS wall and roof structures of the house.