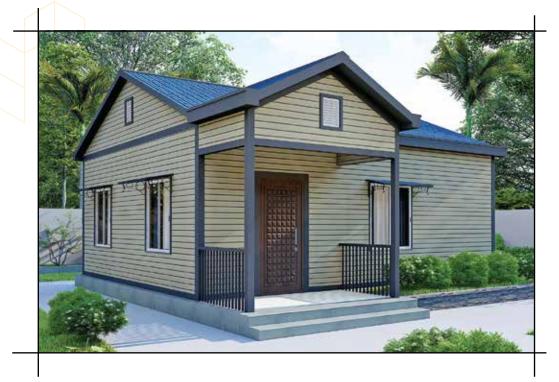

# Structural Detail Of TWO TONE HOUSE

Area: 662 sft

Bedroom: 02

- 10'-0" X 10'-0"
- 10'-3" X 10'-0"

Living & Dining 18'-7" X 10'-8"

Toilet 4'-0" X 6'-0"

Kitchen 6'-0"X 10'-8"

Floor Plan 662 sft

#### **CONSTRUCTION MATERIAL**

**Exterior: Steel Siding** 

Interior: Moisture Proof Gypsum Board

Structure: LGS Structure

Roof: KY Roof Tile