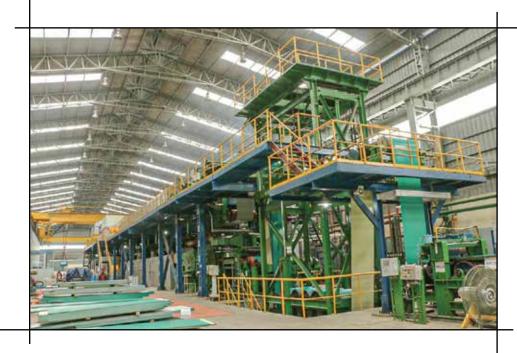

#### 4. COLOR COATING LINE (CCL)

CCL line commissioned in Oct 2013.

Line supplied by M/s Nippon steel, Japan

Line manufactured by M/s Diado Herr engineering co. ltd, Japan

Line speed: 50 MPM

Line capacity: 50,000 MT/PA

#### 5. NOF # 2 GALVALUME MILL

In April 2017, the KY Steel has commissioned its second advance Non Oxidized Furnace (NOF) type Continuous Galvanizing supplied by CMI Group, Belgium. Line is designed to produce two types of products name "KYCR NOF Supreme" & "KYLUME", with a production capacity of 90,000 Mt/Pa. KYLUME is a coated steel sheet product made with the combination of Aluminum and Zinc acting together to resist corrosion and to provide a more durable barrier protection on the roofing surface. It resists rust, cracking and peeling from weather.