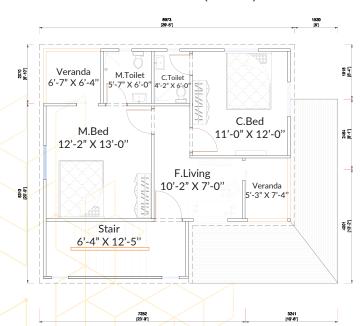

## Eco Lux - Model No: KYT- EL 006

Ground Floor Plan (915 sft)

1st Floor Plan (732 sft)

CONSTRUCTION MATERIAL

**Exterior: Steel Siding** 

Interior: Moisture Proof Gypsum Board

Structure: LGS Structure

Roof: RCC Deck Slab

#### 1st Floor

- 02 Bedroom
- 01 Family Living Room
- 02 Toilet
- 02 Veranda

Area: 970 sft

Bedroom: 03

- 10'-0" X 12'-0"
- 10'-0" X 12'-0"
- 10'-0" X 10'-0"

Living 20'-4" X 10'-0"

Veranda 15'-4" X 4'-0"

Toilet: 02