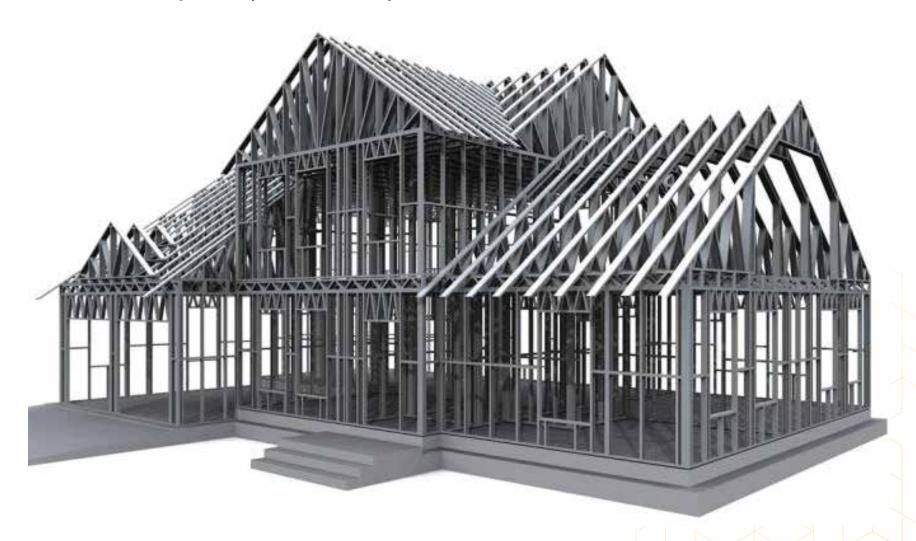

# Light Gauge Steel Construction

Light Gauge Steel (LGS) frames are constructed from structural-grade cold rolled steel that has been shaped using a state-of-art computerized roll-forming machine with features like built-in notches, dimpling, slots, and service holes. These frames are put together using premium quality metal screws and constructions to create the LGS wall and roof structures of the house.

For corrosion prevention, the steel utilized in LGS forms is covered with a layer of Zinc (Galvanized) or a combination of Zinc and aluminum (Galvalume). The thickness of this coating can be adjusted to suit a variety of environments.