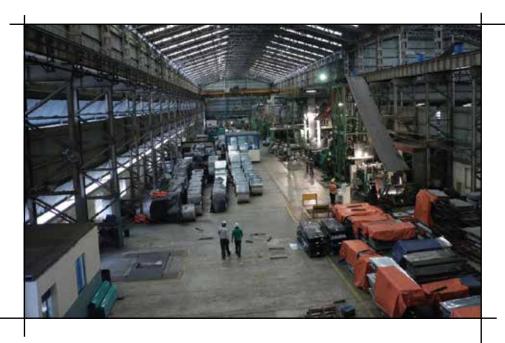

# Introduction of KY STEEL

KY STEEL is one of the first world-class galvanized iron sheets manufacturing company in Bangladesh established in the year 1989. The company holds 18% of the total flat steel market of Bangladesh. Currently, KY Steel has total yearly sales of \$270 million with around, 3000 Employees. The total size of the facility is 2,80,8000 sq. ft. with the production capacity of 200,000 M.T per year. The Major products of KY Steel are CR Coil, GCI Sheets, Color Coated Sheets, CRFH, CRCA manufacturing line. Today, KY Steel has its footprint in all 64 states of the nation and is regarded as one of the highest exporters of flat steel products from Bangladesh; making its presence over 22 countries throughout the globe.

KY Steel's humble past represents much more than a quarter of a century, of steel manufacturing at the company. The company's dynamic ability to operate a sustainable business is demonstrated by its adaptation to all regulatory and economic changes imposed and also by the deployment of cutting edge technologies/automation in all its processes.