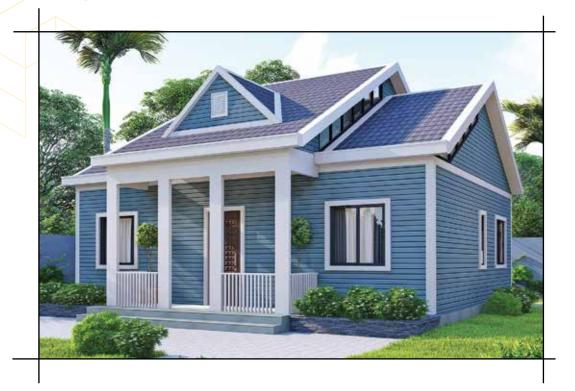

# WELCOME!

Bangladesh, with a growing population and economy, has certainly opened up opportunities in the house-building sector. Our government has been making significant progress in the planning of affordable housing policies and implementing agendas signifying housing as a right and a requirement for realizing social change.

Keeping that in mind, KY Steel, one of the leading CI Sheet Manufacturers in Bangladesh, has geared up to provide a sustainable new housing solution with state-of-the-art technology and with raw materials the company produces. KY Two Tone is a new venture of KY Steel, delivering a well-engineered housing solution with the Light Gauge Steel Structure system for the first time in Bangladesh.

It is the most commonly used structural system in Australia, America, Europe, the Middle East, etc. This system is gaining popularity in India, Pakistan, Sri Lanka, the UAE, and Myanmar.

## KY TWO TONE Features

Two Tone is a new venture of KY Steel to deliver well engineered Houses with the following features -