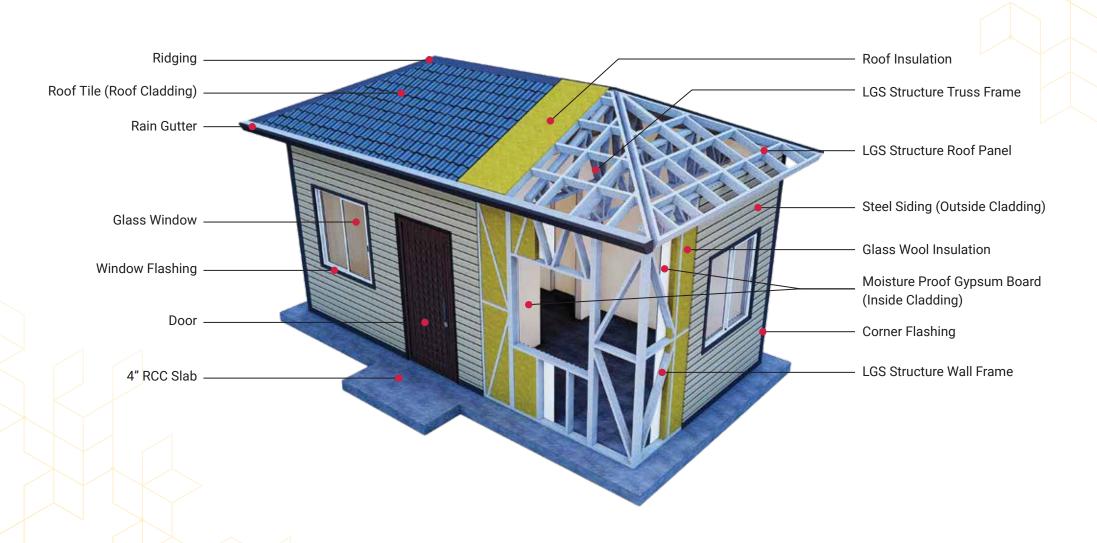

# Structural Detail Of TWO TONE HOUSE

Area: 662 sft

Bedroom: 02

- 10'-0" X 10'-0"
- 10'-3" X 10'-0"

Living & Dining 18'-7" X 10'-8"

Toilet 4'-0" X 6'-0"

Kitchen 6'-0"X 10'-8"

Floor Plan 662 sft

#### **CONSTRUCTION MATERIAL**

**Exterior: Steel Siding** 

Interior: Moisture Proof Gypsum Board

Structure: LGS Structure

Roof: KY Roof Tile