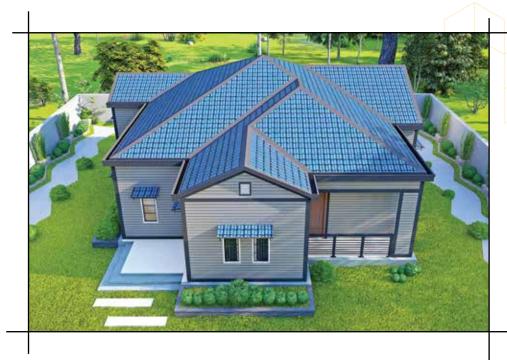

Keeping that in mind, KY Steel, one of the leading CI Sheet Manufacturers in Bangladesh, has geared up to provide a sustainable new housing solution with state-of-the-art technology and with raw materials the company produces. KY Two Tone is a new venture of KY Steel, delivering a well-engineered housing solution with the Light Gauge Steel Structure system for the first time in Bangladesh.

#### **CONSTRUCTION MATERIAL**

**Exterior: Steel Siding** 

Interior: Moisture Proof Gypsum Board

Structure: LGS Structure

Roof: KY Roof Tile