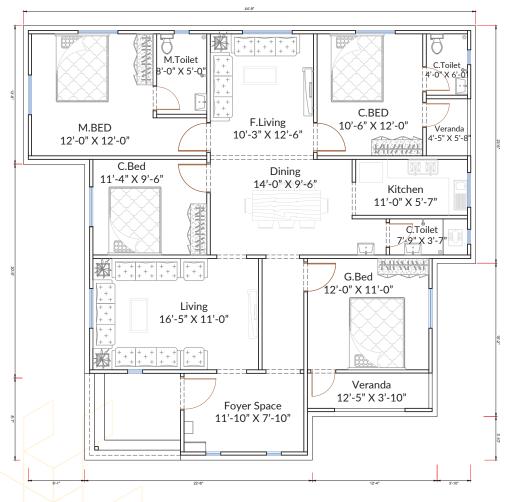

#### CONSTRUCTION MATERIAL

**Exterior: Steel Siding** 

Interior: Moisture Proof Gypsum Board

Structure: LGS Structure

Roof: KY Roof Tile

Area: 1620 sft

**Foyer Space** 

Bedroom: 04

- 12'-0" X 12'-0"
- 10'-6" X 12'-0"
- 11'-4" X 9'-6"
- 12'-0" X 11'-0"

Living: 02

- 16'-5" X 11'-0"
- 10'-3" X 12'-6"

Dining 14'-0" X 9'-6"

- 8'-0" X 5'-0"
- 4'-0" X 6'-0"
- 7'-9" X 3'-7"

Kitchen 11'-0' 'X 5'-7"

Veranda: 02

11'-10" X 7'-10"

- 4'-5" X 5'-8"