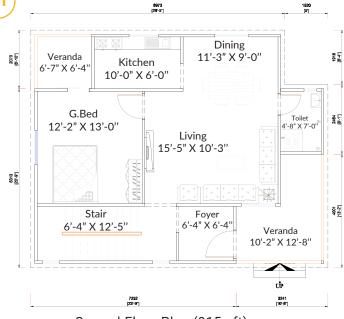

## Eco Lux - Model No: KYT- EL 006

Ground Floor Plan (915 sft)

1st Floor Plan (732 sft)

CONSTRUCTION MATERIAL

**Exterior: Steel Siding** 

Interior: Moisture Proof Gypsum Board

Structure: LGS Structure

Roof: RCC Deck Slab

## **Ground Floor**

- 01 Bedroom
- 01 Toilet
- 01 Kitchen
- 01 Living & 01 Dining
- 02 Veranda