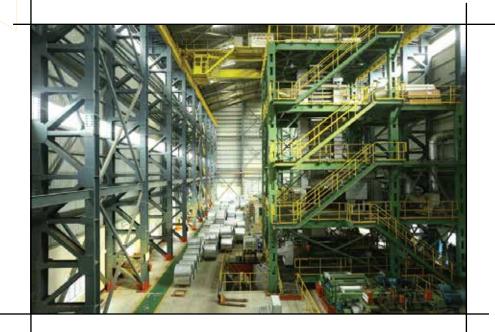

# Introduction of KY STEEL

KY STEEL is one of the first world-class galvanized iron sheets manufacturing company in Bangladesh established in the year 1989. The company holds 18% of the total flat steel market of Bangladesh. Currently, KY Steel has total yearly sales of \$270 million with around, 3000 Employees. The total size of the facility is 2,80,8000 sq. ft. with the production capacity of 200,000 M.T per year. The Major products of KY Steel are CR Coil, GCI Sheets, Color Coated Sheets, CRFH, CRCA manufacturing line. Today, KY Steel has its footprint in all 64 states of the nation and is regarded as one of the highest exporters of flat steel products from Bangladesh; making its presence over 22 countries throughout the globe.

KY Steel's humble past represents much more than a quarter of a century, of steel manufacturing at the company. The company's dynamic ability to operate a sustainable business is demonstrated by its adaptation to all regulatory and economic changes imposed and also by the deployment of cutting edge technologies/automation in all its processes.

## KY STEEL Mills & Process Lines