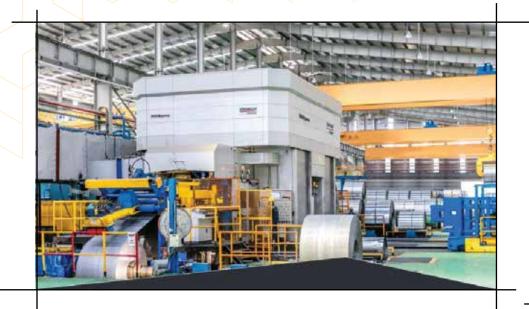

# Introduction of KY STEEL

KY STEEL is one of the first world-class galvanized iron sheets manufacturing company in Bangladesh established in the year 1989. The company holds 18% of the total flat steel market of Bangladesh. Currently, KY Steel has total yearly sales of \$270 million with around, 3000 Employees. The total size of the facility is 2,80,8000 sq. ft. with the production capacity of 200,000 M.T per year. The Major products of KY Steel are CR Coil, GCI Sheets, Color Coated Sheets, CRFH, CRCA manufacturing line. Today, KY Steel has its footprint in all 64 states of the nation and is regarded as one of the highest exporters of flat steel products from Bangladesh; making its presence over 22 countries throughout the globe.

#### 1. THE COLD ROLLING MILL

Established in 2001, the plant notably is the only European plant of its kind in the country, supplied by SMS DEMAG Germany, a world leader in this sector. The Complex is 92,480 sft sized having with a pickling line, 6 Hi CVC cold rolling mill, rewinding line with an annual capacity of 120,000 MT/Pa. In 2015, the capacity has been increased by installing second stand by SMS DEMAG Germany. The expected capacity of the mill is now 200,000 Mt/Pa subject to specific product mix.