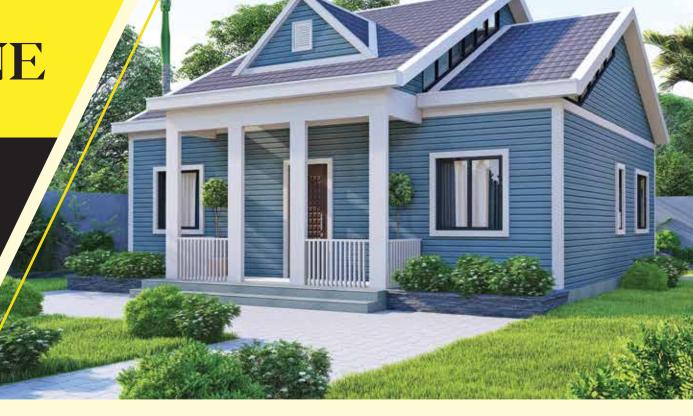

Keeping that in mind, KY Steel, one of the leading CI Sheet Manufacturers in Bangladesh, has geared up to provide a sustainable new housing solution with state-of-the-art technology and with raw materials the company produces. KY Two Tone is a new venture of KY Steel, delivering a well-engineered housing solution with the Light Gauge Steel Structure system for the first time in Bangladesh.

## KY TWO TONE Features

Two Tone is a new venture of KY Steel to deliver well engineered Houses with the following features -