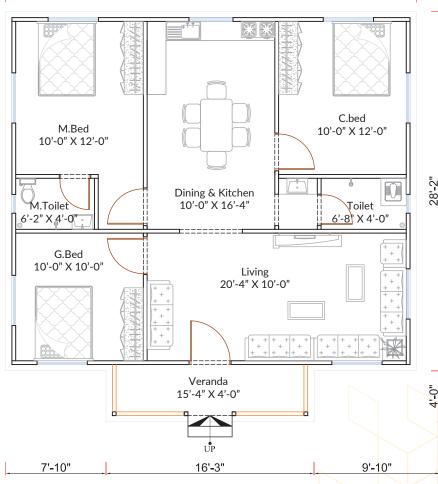

#### 1st Floor

- 02 Bedroom
- 01 Family Living Room
- 02 Toilet
- 02 Veranda

Area: 970 sft

Bedroom: 03

- 10'-0" X 12'-0"
- 10'-0" X 12'-0"
- 10'-0" X 10'-0"

Living 20'-4" X 10'-0"

Veranda 15'-4" X 4'-0"

Toilet: 02

- 6'-2" X 4'-0"
- 6'-8" X 4'-0"

Dining & Kitchen 10'-0" X 16'-4"

32'-2"

Floor Plan 970 sft

#### **CONSTRUCTION MATERIAL**

Exterior: Steel Siding

Interior: Moisture Proof Gypsum Board

Structure: LGS Structure

Roof: KY Roof Tile