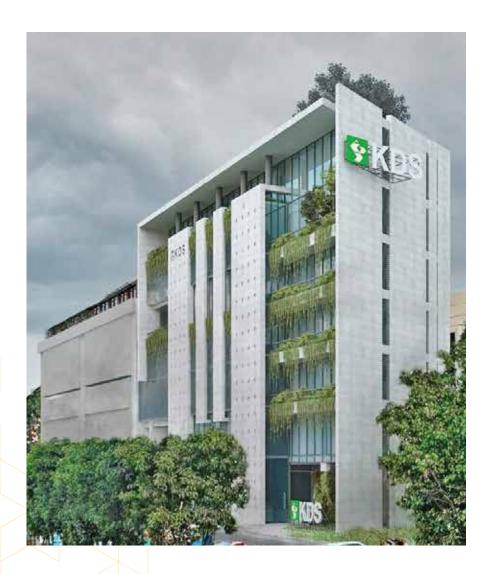

# Introduction of KDS

KDS is one of the most renowned business and industrial conglomerate of Bangladesh, based mainly in the port city of Chittagong with extensive operations in Dhaka. It has established offices and agencies in India and Hong Kong and are currently expanding into Europe and North America, thereby paving the path into becoming a Bangladeshi based multinational.

# Introduction of KY STEEL

KY STEEL is one of the first world-class galvanized iron sheets manufacturing company in Bangladesh established in the year 1989. The company holds 18% of the total flat steel market of Bangladesh. Currently, KY Steel has total yearly sales of \$270 million with around, 3000 Employees. The total size of the facility is 2,80,8000 sq. ft. with the production capacity of 200,000 M.T per year. The Major products of KY Steel are CR Coil, GCI Sheets, Color Coated Sheets, CRFH, CRCA manufacturing line. Today, KY Steel has its footprint in all 64 states of the nation and is regarded as one of the highest exporters of flat steel products from Bangladesh; making its presence over 22 countries throughout the globe.