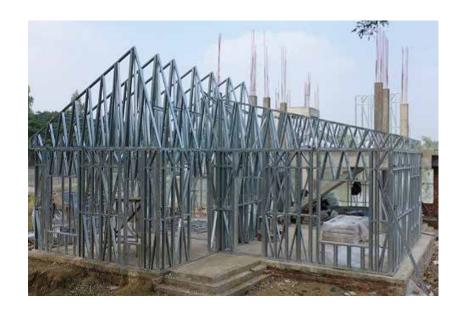

# Light Gauge Steel Construction

Light Gauge Steel (LGS) frames are constructed from structural-grade cold rolled steel that has been shaped using a state-of-art computerized roll-forming machine with features like built-in notches, dimpling, slots, and service holes. These frames are put together using premium quality metal screws and constructions to create the LGS wall and roof structures of the house.

For corrosion prevention, the steel utilized in LGS forms is covered with a layer of Zinc (Galvanized) or a combination of Zinc and aluminum (Galvalume). The thickness of this coating can be adjusted to suit a variety of environments.