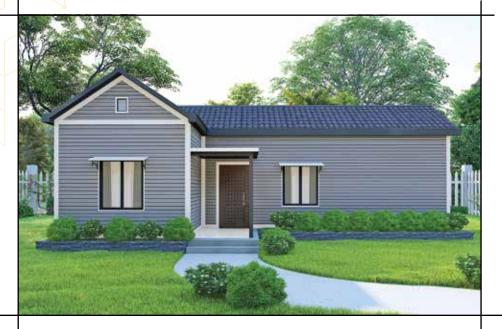

Keeping that in mind, KY Steel, one of the leading CI Sheet Manufacturers in Bangladesh, has geared up to provide a sustainable new housing solution with state-of-the-art technology and with raw materials the company produces. KY Two Tone is a new venture of KY Steel, delivering a well-engineered housing solution with the Light Gauge Steel Structure system for the first time in Bangladesh.

# Structural Detail Of TWO TONE HOUSE

Area: 662 sft

Bedroom: 02

- 10'-0" X 10'-0"
- 10'-3" X 10'-0"

Living & Dining 18'-7" X 10'-8"

Toilet 4'-0" X 6'-0"

Kitchen 6'-0"X 10'-8"

Floor Plan 662 sft