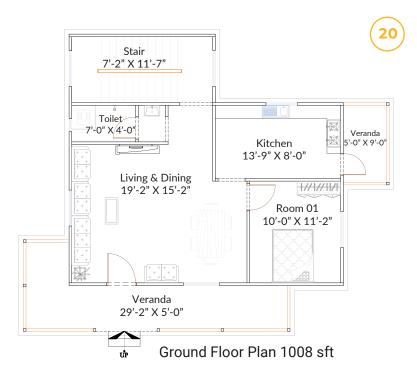

#### **Ground Floor**

- 01 Bedroom
- 01 Toilet
- 01 Kitchen
- 01 Living & Dining
- 02 Veranda

#### 1st Floor

- 03 Bedroom
- 01 Family Living Room
- 03 Toilet
- 03 Veranda
- 01 Dressing Room