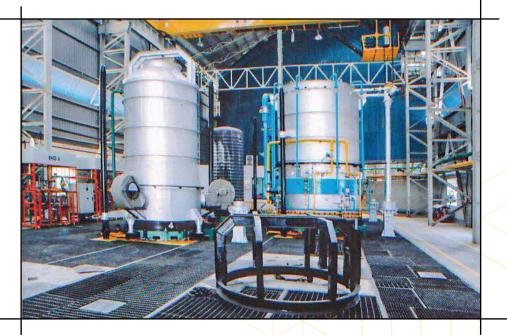

#### 3. NOF GALVANIZING MILL

In December 2005, the KY Steel has commissioned its first Non Oxidized Furnace (NOF) type Continuous Galvanizing Line to produce Lead-free Galvanized Sheets of international quality under the name "KYCR NOF" with production capacity of 80,000Mt/Pa. NOF type of Galvanizing is the world's latest technology in Galvanizing in order to keep the environment clean and cope with the emerging market requirements for better & high quality specially lead free galvanized material both in domestic and export market.

#### 5. NOF # 2 GALVALUME MILL

In April 2017, the KY Steel has commissioned its second advance Non Oxidized Furnace (NOF) type Continuous Galvanizing supplied by CMI Group, Belgium. Line is designed to produce two types of products name "KYCR NOF Supreme" & "KYLUME", with a production capacity of 90,000 Mt/Pa. KYLUME is a coated steel sheet product made with the combination of Aluminum and Zinc acting together to resist corrosion and to provide a more durable barrier protection on the roofing surface. It resists rust, cracking and peeling from weather.